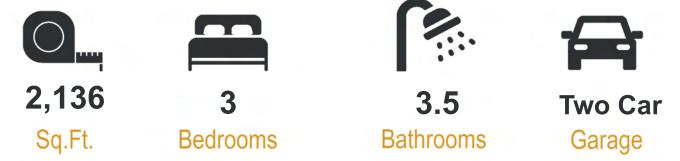

## BALLYNEAL

The Ballyneal plan is perfect for the family that values space. You will appreciate the open-concept family room that flows into the kitchen and plenty of windows letting in natural light. The master suite is on the main floor and two additional bedrooms and baths upstairs. There is plenty of space for everyone in this well-thoughtout floor plan.