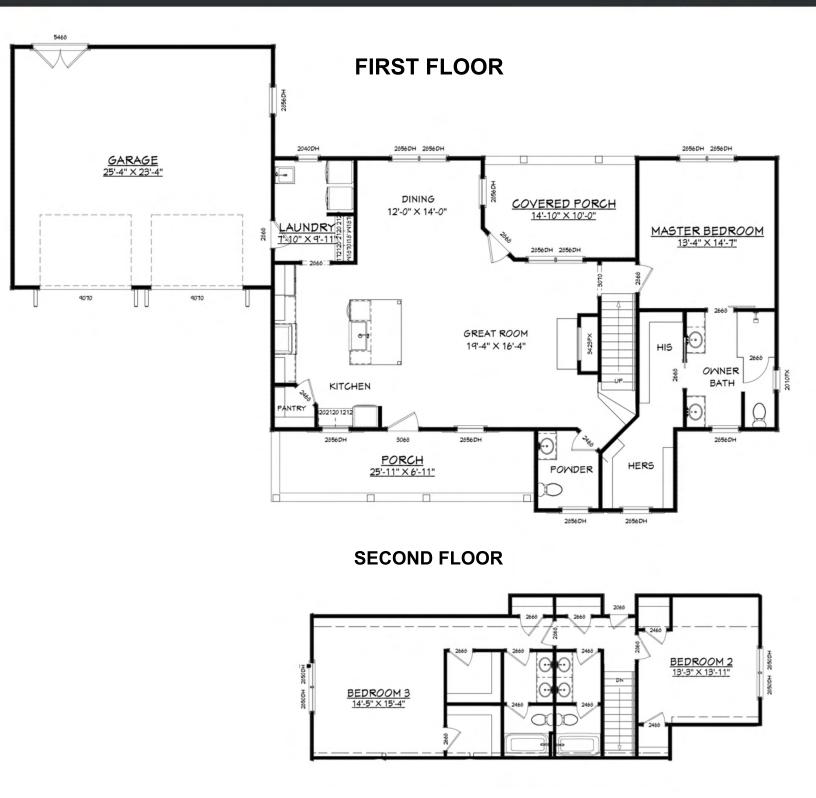

## BALLYNEAL

The Ballyneal plan is perfect for the family that values space. You will appreciate the open-concept family room that flows into the kitchen and plenty of windows letting in natural light. The master suite is on the main floor and two additional bedrooms and baths upstairs. There is plenty of space for everyone in this well-thoughtout floor plan.