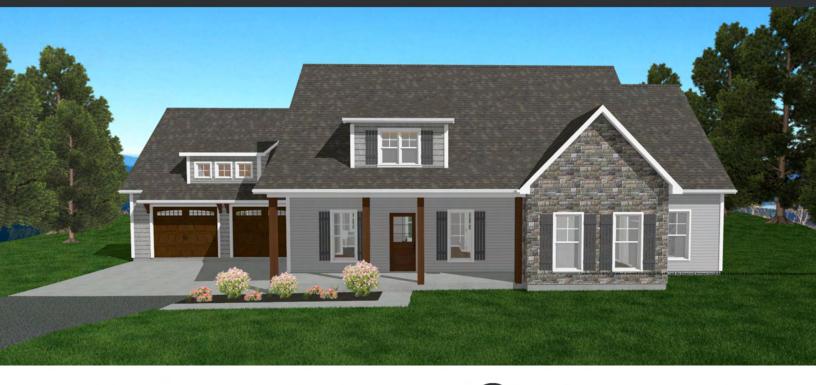

## BALLYNEAL

The Ballyneal plan is perfect for the family that values space. You will appreciate the open-concept family room that flows into the kitchen and plenty of windows letting in natural light. The master suite is on the main floor and two additional bedrooms and baths upstairs. There is plenty of space for everyone in this well-thoughtout floor plan.

## BALLYNEAL